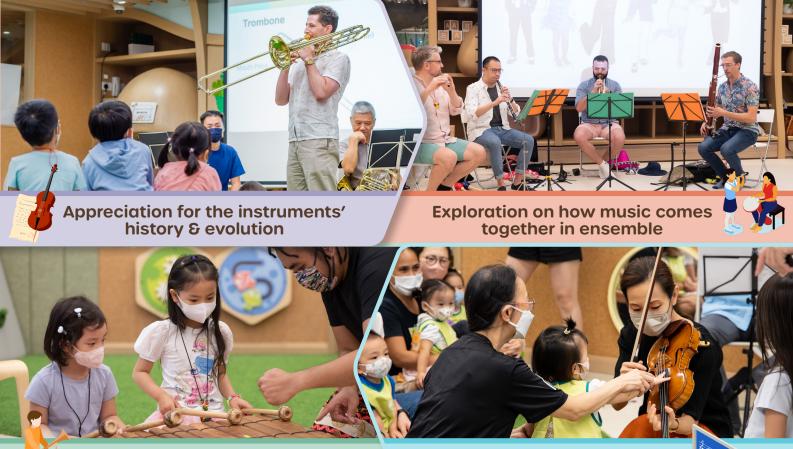

## For ages 3-6

Inspire your kindie with 14 instruments from the families of Woodwind, Brass, String and Percussion, performed by world-class musicians

Personal exposure, immersion & experience of instruments

Learning basic musical elements & knowledge

Supported by:

Playpark, 3,